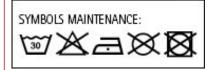

## vest THUNDER

Outside fabric 65% polyester, 35% cotton, 200 grs/m2 twill fabric. Padded 100% polyester 220 grs/m2. Left chest zip pocket (easy embroidering/printing). High collar with total zip. Lateral regulators. Inside pocket. 2 pen departments. Right chest pocket for phone. Back wide area for printing. Back side longer. Inside zip (easy embroidering/printing). Arm hole inside cover. 20 units per box: 1 size, 1 color. Individual bag.