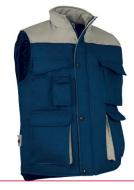

## vest THUNDER

Outside fabric 65% polyester, 35% cotton, 200 grs/m2 twill fabric. Padded 100% polyester 220 grs/m2. Left chest zip pocket (easy embroidering/printing). High collar with total zip. Lateral regulators. Inside pocket. 2 pen departments. Right chest pocket for phone. Back wide area for printing. Back side longer. Inside zip (easy embroidering/printing). Arm hole inside cover. 20 units per box: 1 size, 1 color. Individual bag.