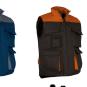

## vest THUNDER

Outside fabric 65% polyester, 35% cotton, 200 grs/m2 twill fabric. Padded 100% polyester 220 grs/m2. Left chest zip pocket (easy embroidering/printing). High collar with total zip. Lateral regulators. Inside pocket. 2 pen departments. Right chest pocket for phone. Back wide area for printing. Back side longer. Inside zip (easy embroidering/printing). Arm hole inside cover. 20 units per box: 1 size, 1 color. Individual bag.