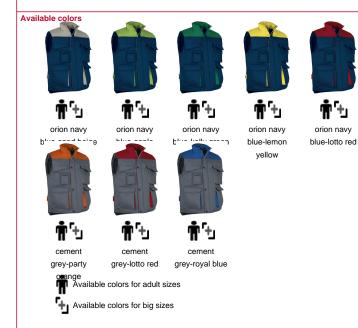

orion navv

blue-royal blue

orion navv

blue-cement

grey

cement grey-lemon

yellow