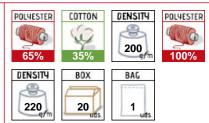

## vest THUNDER

Outside fabric 65% polyester, 35% cotton, 200 grs/m2 twill fabric. Padded 100% polyester 220 grs/m2. Left chest zip pocket (easy embroidering/printing). High collar with total zip. Lateral regulators. Inside pocket. 2 pen departments. Right chest pocket for phone. Back wide area for printing. Back side longer. Inside zip (easy embroidering/printing). Arm hole inside cover. 20 units per box: 1 size, 1 color. Individual bag.