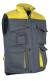

## vest THUNDER

Outside fabric 65% polyester, 35% cotton, 200 grs/m2 twill fabric. Padded 100% polyester 220 grs/m2. Left chest zip pocket (easy embroidering/printing). High collar with total zip. Lateral regulators. Inside pocket. 2 pen departments. Right chest pocket for phone. Back wide area for printing. Back side longer. Inside zip (easy embroidering/printing). Arm hole inside cover. 20 units per box: 1 size, 1 color. Individual bag.

orion navv

blue-royal blue

orion navv

blue-cement

grey

cement grey-lemon

yellow