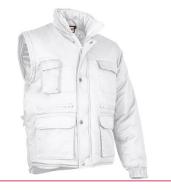

## jacket MIRACLE

Outside fabric 65% polyester, 35% cotton, 200 grs/m2 twill fabric. Padded 100% polyester 220 grs/m2. High collar with total zip. Detachable sleeves with zip. Longer back side. 8 outside pockets. 1 inside pocket. 2 pen compartments. Right chest pocket for phone. Back lateral regulators. Back wide area for printing. 10 units per box: 1 size, 1 color. Individual bag.