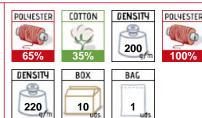

## jacket MIRACLE

Outside fabric 65% polyester, 35% cotton, 200 grs/m2 twill fabric. Padded 100% polyester 220 grs/m2. High collar with total zip. Detachable sleeves with zip. Longer back side. 8 outside pockets. 1 inside pocket. 2 pen compartments. Right chest pocket for phone. Back lateral regulators. Back wide area for printing. 10 units per box: 1 size, 1 color. Individual bag.