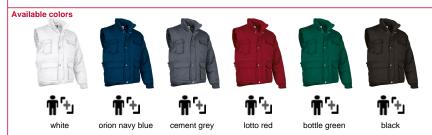

## jacket MIRACLE

Outside fabric 65% polyester, 35% cotton, 200 grs/m2 twill fabric. Padded 100% polyester 220 grs/m2. High collar with total zip. Detachable sleeves with zip. Longer back side. 8 outside pockets. 1 inside pocket. 2 pen compartments. Right chest pocket for phone. Back lateral regulators. Back wide area for printing. 10 units per box: 1 size, 1 color. Individual bag.