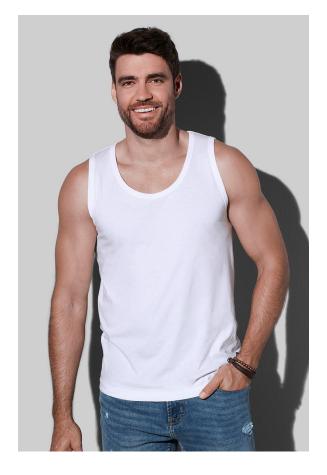

## ST2800 **CLASSIC TANK TOP**

Sleeveless shirt for men

100% ring-spun cotton single jersey

S-2XL | 155 g/m<sup>2</sup> | Regular | 96 / carton

- **✓ HIGH-QUALITY RING-SPUN COTTON**
- **✓ TEAR-AWAY LABEL IN THE COLLAR**
- **✓ COLLAR WITH RIB BINDING**
- **✔** REGULAR SHAPE